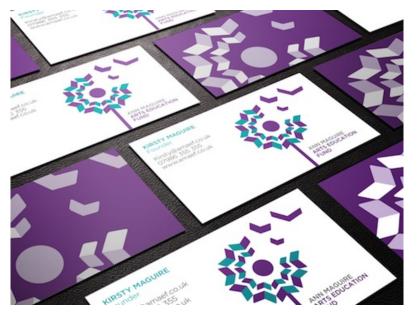

(http://popsop.com/wp-content/uploads/10 chivas 18 glassdroplets-2014 01.jpg) Pic.: Glass droplets for Chivas 18

8. <u>Elmwood (http://www.Elmwood.com)</u> has created the visual identity for the Ann Maguire Arts Educational Fund, established in the name of the inspirational teacher with over 40 years experience, who had been tragically killed in her classroom at Corpus Christi Catholic College in Leeds in April this year.

Following her death, Ann's family set up the Ann Maguire Arts Educational Fund to celebrate her life and carry on her legacy. The charity exists to inspire achievement, create opportunities, enable development and encourage young people to dream of the possibilities in the arts of music, drama, language and dance.

(http://popsop.com/wp-content/uploads/11 AMAEF LOGO.jpg)

(http://popsop.com/wpcontent/uploads/11\_AMAEF\_Business\_Card.jpg) Pic.: identity for Ann Maguire Arts Educational Fund

Topics: <u>Brandopus (http://popsop.com/tag/brandopus/)</u>, <u>Casa Rex</u> (<u>http://popsop.com/tag/casa-rex/</u>), <u>Elmwood (http://popsop.com/tag/elmwood/</u>), JDO (<u>http://popsop.com/tag/jdo/</u>), <u>package design (http://popsop.com/tag/package-design/</u>),