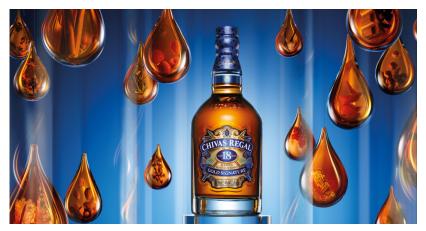

(http://popsop.com/wp-content/uploads/08 MARTELL.81293 2.jpg) Pic.: Martell VSOP Paris Style by Jean-Charles de Castelbajac

7. Chivas Whiskey has commissioned the world renowned glass artist Peter Layton to design and create the hand-blown amber drops, capturing the multifaceted nature of the Chivas 18 blend. The drops are part of the multi-channel campaign by Havas Worldwide London.

(http://popsop.com/wp-content/uploads/10 chivas 18 glassdroplets-2014 01.jpg) Pic.: Glass droplets for Chivas 18

8. <u>Elmwood (http://www.Elmwood.com)</u> has created the visual identity for the Ann Maguire Arts Educational Fund, established in the name of the inspirational teacher with over 40 years experience, who had been tragically killed in her classroom at Corpus Christi Catholic College in Leeds in April this year.