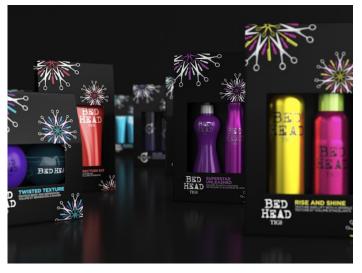

© Popsop Ltd.

(http://popsop.com/wp-content/uploads/01\_elit-Stoli\_02.jpg)

(http://popsop.com/wp-content/uploads/01\_Elit-Spolichnaya\_01.jpg) Pic.: elit Stolichnaya, Andean edition

2. <u>Casa Rex (http://www.casarex.com</u>) has developed the visual identity and packaging for the Christmas hair care line TIGI. Iconic hairstylist's scissors and combs have been pieced together into patterns to form unique snowflakes, presenting a traditional Christmas icon with new contemporary flair.

(http://popsop.com/wp-content/uploads/02\_tigi11.jpg)

(http://popsop.com/wp-content/uploads/02\_tigi.jpg) Pic.: Tigi, the Christmas edition