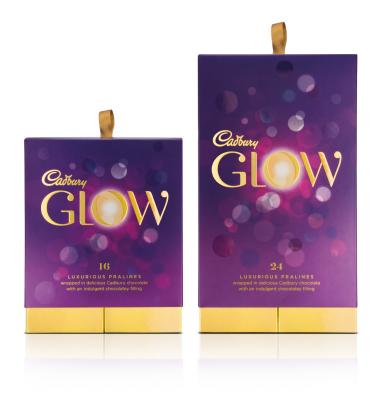

(http://popsop.com/wp-content/uploads/04 FRIJJ-slide-3 2400pix RGB 72dpi.jpg) Pic.: new Frijj packaging

5. <u>Pearlfisher (http://www.pearlfisher.com)</u> has partnered with Mondelêz International, Air Innovation and Multi Packaging Solutions to create Cadbury Glow, a new premium gifting range.

(http://popsop.com/wp-content/uploads/05\_Cadbury-Glow\_02.jpg)

(http://popsop.com/wp-content/uploads/05 Cadbury-Glow 04.jpg) Pic.: Cadbury Glow

6. Pernod-Ricard-owned cognac house Martell has teamed up with the fashion designer Jean-Charles de Castelbajac to create a limited-edition packaging for Martell VSOP Paris Style.