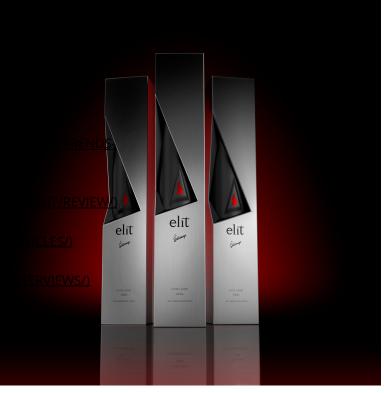

# **BRANDS/PROMOTIONAL-**

Today we publish the best 10 design works released this month.

DESIGN

MARKETING/)

(HTTP://POPSOP.COM/CATEGORd/falcoBodesed branding agency IDO (http://www.jdouk.com) has partnered BRANDS/DESIGN/) with SPI Group-owned vodka brand elit<sup>™</sup> by Stolichnaya® for two design ADVERTISING projects: gift packaging (above) and an ultra-limited Andean edition of 250 (HTTP://POPSOP.COM/CATEGORY(6540804).

© Popsop Ltd.

(http://popsop.com/wp-content/uploads/01\_elit-Stoli\_02.jpg)

(http://popsop.com/wp-content/uploads/01\_Elit-Spolichnaya\_01.jpg) Pic.: elit Stolichnaya, Andean edition

2. <u>Casa Rex (http://www.casarex.com</u>) has developed the visual identity and packaging for the Christmas hair care line TIGI. Iconic hairstylist's scissors and combs have been pieced together into patterns to form unique snowflakes, presenting a traditional Christmas icon with new contemporary flair.