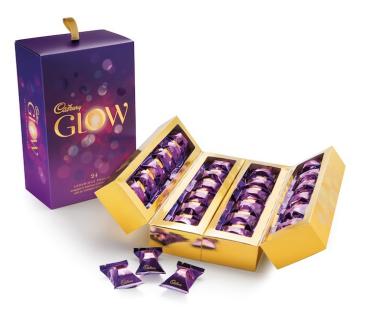

(http://popsop.com/wp-content/uploads/04 FRIJJ-slide-3 2400pix RGB 72dpi.jpg) Pic.: new Frijj packaging

5. <u>Pearlfisher (http://www.pearlfisher.com)</u> has partnered with Mondelêz International, Air Innovation and Multi Packaging Solutions to create Cadbury Glow, a new premium gifting range.

(http://popsop.com/wp-content/uploads/05\_Cadbury-Glow\_02.jpg)

(http://popsop.com/wp-content/uploads/05 Cadbury-Glow 04.jpg) Pic.: Cadbury Glow

6. Pernod-Ricard-owned cognac house Martell has teamed up with the fashion designer Jean-Charles de Castelbajac to create a limited-edition packaging for Martell VSOP Paris Style.