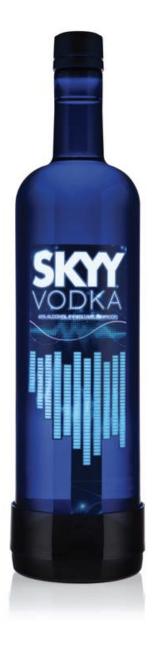

# 3. The NYC based creative agency Mode Design Group

(http://www.modedesigngroup.com) has partnered with SKYY vodka to design a limited-edition illuminating series Electrifyy. The bottle features a graphic label with dozens of embedded light-emitting diodes (LEDs) that react to the beat of the music.

(http://popsop.com/wp-content/uploads/03\_SKYY-packagingroundup.png) Pic.: SKYY Electrify As a 2014 Christmas gift for clients and contacts, the agency has designed a perfect Ultimat Vodka mini gift pack, complete with an Alessi Apostrophe lemon twist held in a custom designed box. Two doors, secured with magnetic locks, open with a ribbon tie to unveil the tool and vodka. On the inside of the left door, a recipe for the Mode Martini is printed in foil, bringing the text to life against the grey paper.