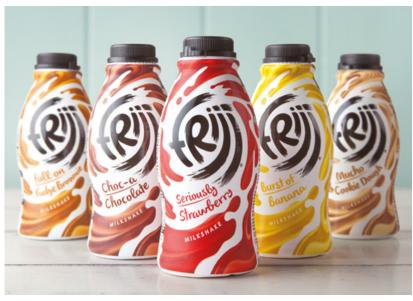

# (http://popsop.com/wp-content/uploads/09 Ultimat-vodka modedesign-pack 02.png) Pic.: Mode Design's martini gift packs for clients

4. <u>BrandOpus (http://BrandOpus.com)</u> has worked with the UK's leading flavoured milk brand, FRijj, to redesign the packaging and identity of its core range of products. The design depicts energetic swirls spinning off the FRijj identity in a dynamic way.

(http://popsop.com/wp-content/uploads/04 FRIJJ-slide-3 2400pix RGB 72dpi.jpg) Pic.: new Frijj packaging

5. <u>Pearlfisher (http://www.pearlfisher.com)</u> has partnered with Mondelêz International, Air Innovation and Multi Packaging Solutions to create Cadbury Glow, a new premium gifting range.