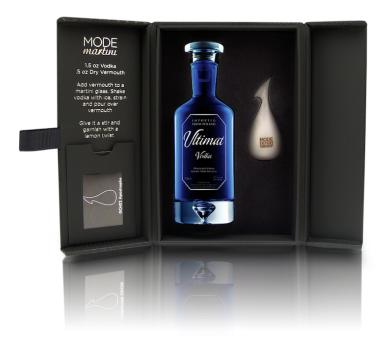

(http://popsop.com/wp-content/uploads/03\_SKYY-packagingroundup.png) Pic.: SKYY Electrify As a 2014 Christmas gift for clients and contacts, the agency has designed a perfect Ultimat Vodka mini gift pack, complete with an Alessi Apostrophe lemon twist held in a custom designed box. Two doors, secured with magnetic locks, open with a ribbon tie to unveil the tool and vodka. On the inside of the left door, a recipe for the Mode Martini is printed in foil, bringing the text to life against the grey paper.

(http://popsop.com/wp-content/uploads/09\_Ultimat-vodka\_mode-designpack\_01.png)

# (http://popsop.com/wp-content/uploads/09 Ultimat-vodka modedesign-pack 02.png) Pic.: Mode Design's martini gift packs for clients

4. <u>BrandOpus (http://BrandOpus.com)</u> has worked with the UK's leading flavoured milk brand, FRijj, to redesign the packaging and identity of its core range of products. The design depicts energetic swirls spinning off the FRijj identity in a dynamic way.