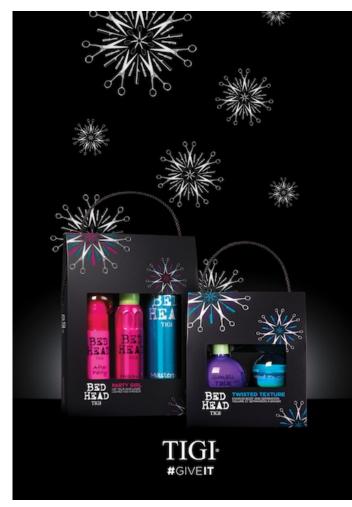

© Popsop Ltd.

(http://popsop.com/wp-content/uploads/01\_elit-Stoli\_02.jpg)

(http://popsop.com/wp-content/uploads/01\_Elit-Spolichnaya\_01.jpg) Pic.: elit Stolichnaya, Andean edition

2. <u>Casa Rex (http://www.casarex.com</u>) has developed the visual identity and packaging for the Christmas hair care line TIGI. Iconic hairstylist's scissors and combs have been pieced together into patterns to form unique snowflakes, presenting a traditional Christmas icon with new contemporary flair.

(http://popsop.com/wp-content/uploads/02\_tigi11.jpg)

(http://popsop.com/wp-content/uploads/02\_tigi.jpg) Pic.: Tigi, the Christmas edition