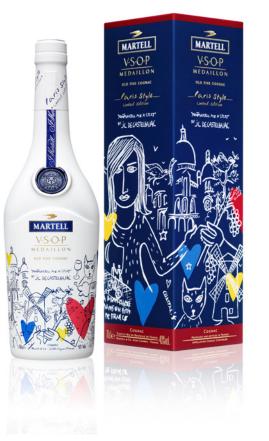

(http://popsop.com/wp-content/uploads/05\_Cadbury-Glow\_02.jpg)

(http://popsop.com/wp-content/uploads/05 Cadbury-Glow 04.jpg) Pic.: Cadbury Glow

6. Pernod-Ricard-owned cognac house Martell has teamed up with the fashion designer Jean-Charles de Castelbajac to create a limited-edition packaging for Martell VSOP Paris Style.